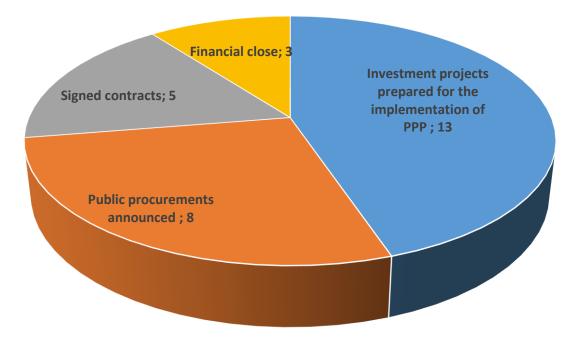

# Activities of PPP Competence Centre in 2022

5

13

Successfully completed the procedures for the selection of a private partner to implement the Šiauliai police commissariat construction project, and also participated as experts in the selection of a private partner to implement the multi-functional center construction project in Sendvaris eddership of Klaipeda district municipality. Both procedures ended with the conclusion of PFI contracts.