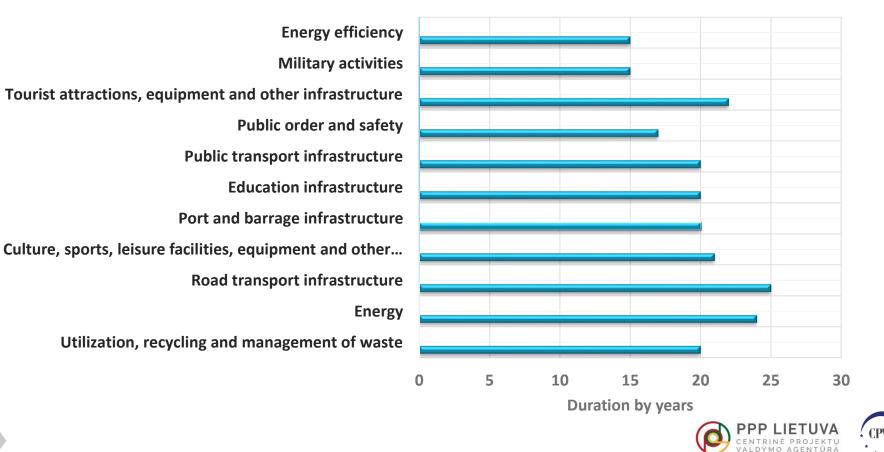

project in Sendvaris eddership of Klaipeda district municipality. Both procedures ended with the conclusion of PFI contracts.

Updated private partner selection documents (PFI, Concessions and documents, which are adapted to specific objects - Schools and Street lighting PPP projects) and prepared new private partner selection documents for energy efficiency PPP projects.

In 2022 assessed the economic and social benefits of 13 partnership projects (the projects were returned for revision 13 times, the assessment of 10 projects was positive ant assessment of 2 projects was negative).

Experts of the PPP department organized 3 trainings on PPP topics and during them trained 63 representatives of state and municipal institutions\*.



**63** 

# **DURATION OF VALID PPP CONTRACTS BY AREA**



### AMOUNT OF CAPITAL INVESTMENT IN 2021 BY AREA (EUR including VAT)



# AMOUNT OF TOTAL CAPITAL INVESTMENTS UNTIL 31 DECEMBER 2022 BY AREA





# PPP IN LITHUANIA 2022





# PPP projects planned by municipalities in the near future

- Increasing energy efficiency in public buildings:
- Anykščiai district minicipality;
- Kaišiadoriai district municipaity.
- Sports projects:
- University of Klaipeda;
- 2 projects in Anykščiai district municipality;
- 2 projects in Kaunas city municipality;
- 2 projects in Vilnius city municipality;
- Utena district municipality;
- Palanga city municipality.
- Project in public order and safety area construction of Šiauliai interrogation isolator.
- Streets modernization projects in Kaišiadoriai district municipality and Vilkaviškis district municipality