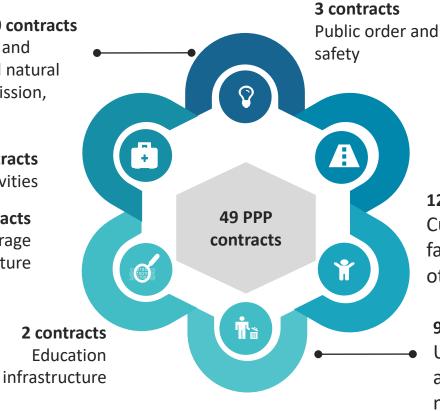

# PPP IN LITHUANIA BY AREA

#### Valid PPP contracts until 31 December 2022

#### 10 contracts

Energy, including heat and electric energy, oil and natural gas extraction, transmission, distribution, supply

> 3 contracts Military activities

**3** contracts Port and barrage infrastructure

2 contracts Energy efficiency

5 contracts Public transport infrastructure

#### 12 contracts

Culture, sports, leisure facilities, equipment and other infrastructure

#### 9 contracts

Utilization, recycling and

management of waste

#### 11 PFI contracts and 38 concessions