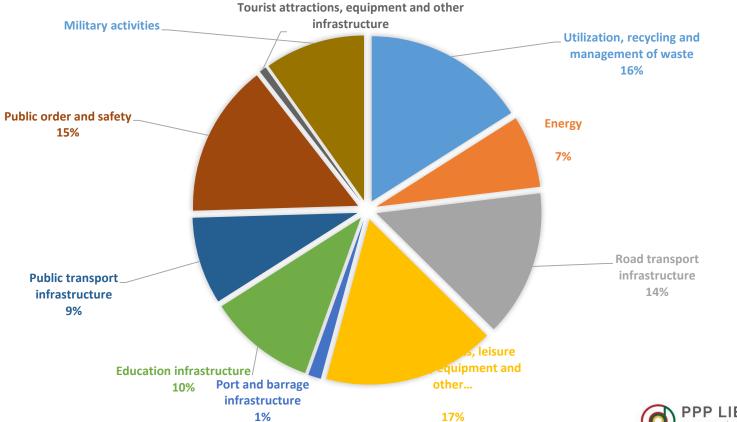

partner selection documents (PFI, Concessions and documents, which are adapted to specific objects - Schools and Street lighting PPP projects) and prepared new private partner selection documents for energy efficiency PPP projects.

In 2022 assessed the economic and social benefits of 13 partnership projects (the projects were returned for revision 13 times, the assessment of 10 projects was positive ant assessment of 2 projects was negative).

Experts of the PPP department organized 3 trainings on PPP topics and during them trained 63 representatives of state and municipal institutions\*.



**63** 

# **DURATION OF VALID PPP CONTRACTS BY AREA**



### AMOUNT OF CAPITAL INVESTMENT IN 2021 BY AREA (EUR including VAT)



# AMOUNT OF TOTAL CAPITAL INVESTMENTS UNTIL 31 DECEMBER 2022 BY AREA





# PPP IN LITHUANIA 2022





# PPP projects planned by municipalities in the near future

- Increasing energy efficiency in public buildings:
- Anykščiai district minicipality;
- Kaišiadoriai district municipaity.
- Sports projects:
- University of Klaipeda;
- 2 projects in Anykščiai district municipality;
- 2 projects in Kaunas city municipality;
- 2 projects in Vilnius city municipality;
- Utena district municipality;
- Palanga city municipality.
- Project in public order and safety area construction of Šiauliai interrogation isolator.
- Streets modernization projects in Kaišiadoriai district municipality and Vilkaviškis district municipality;
- Project in education area in Vilnius district municipality;
- Installation of transport stations sheds in Panevėžys city municipality;
  - P