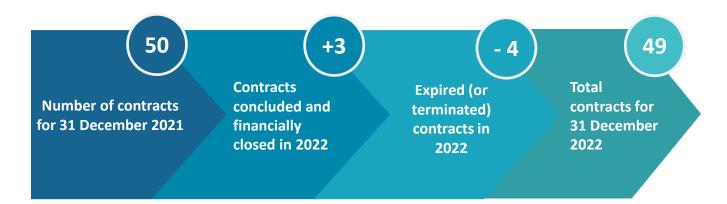

# ppplietuva<sup>.It</sup>

# PPP in Lithuania 2022

PPP Competence Centre of Lithuania

# PPP IN LITHUANIA BY AREA

#### Valid PPP contracts until 31 December 2022

#### 10 contracts

Energy, including heat and electric energy, oil and natural gas extraction, transmission, distribution, supply

> 3 contracts Military activities

**3** contracts Port and barrage infrastructure

2 contracts Energy efficiency



5 contracts Public transport infrastructure

#### 12 contracts

Culture, sports, leisure facilities, equipment and other infrastructure

#### 9 contracts

Utilization, recycling and

management of waste



#### 11 PFI contracts and 38 concessions

# Change in the number of valid PPP contracts since 31 December 2021





# Activities of PPP Competence Centre in 2022

5

13

Successfully completed the procedures for the selection of a private partner to implement the Šiauliai police commissariat construction project, and also participated as experts in the selection of a private partner to implement the multi-functional center construction project in Sendvaris eddership of Klaipeda district municipality. Both procedures ended with the conclusion of PFI contracts.

Updated private partner selection documents (PFI, Concessions and documents, which are adapted to specific objects - Schools and Street lighting PPP projects) and prepared new private partner selection documents for energy efficiency PPP projects.

In 2022 assessed the economic and social benefits of 13 partnership projects (the projects were