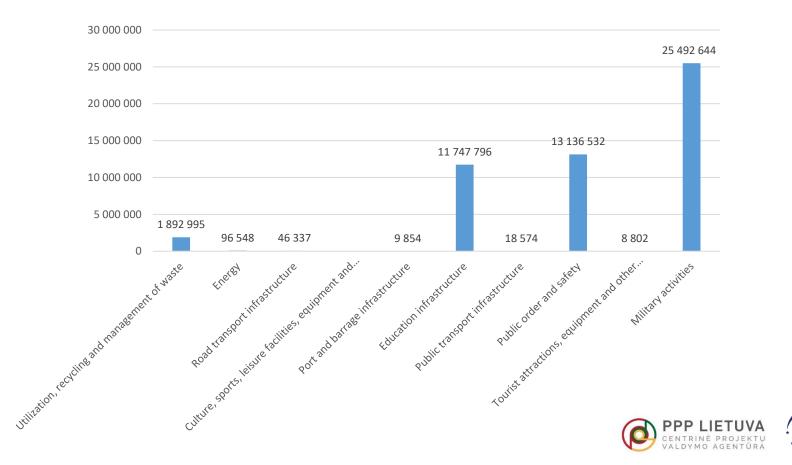

procedures ended with the conclusion of PFI contracts.

Updated private partner selection documents (PFI, Concessions and documents, which are adapted to specific objects - Schools and Street lighting PPP projects) and prepared new private partner selection documents for energy efficiency PPP projects.

In 2022 assessed the economic and social benefits of 13 partnership projects (the projects were returned for revision 13 times, the assessment of 10 projects was positive ant assessment of 2 projects was negative).

Experts of the PPP department organized 3 trainings on PPP topics and during them trained 63 representatives of state and municipal institutions\*.



**63** 

# **DURATION OF VALID PPP CONTRACTS BY AREA**



### AMOUNT OF CAPITAL INVESTMENT IN 2021 BY AREA (EUR including VAT)



# AMOUNT OF TOTAL CAPITAL INVESTMENTS UNTIL 31 DECEMBER 2022 BY AREA





# PPP IN LITHUANIA 2022





# PPP projects planned by municipalities in the near future

- Increasing energy efficiency in public buildings:
- Anykščiai district minicipality;
- Kaišiadoriai district municipaity.
- Sports projects:
- University of Klaipeda;
- 2 projects in Anykščiai district municipality;
- 2 projects in Kaunas city municipality;
- 2 projects in Vilnius city municipality;
- Utena district municipality;
- Palanga city municipality.
- Project in public order and safety area construction of Šiauliai interrogation isolator.
- Streets modernization projects in Kaišiadoriai district municipality and Vilkaviškis district municipality;
- Project in education area in Vilnius district municipality;
- Instal