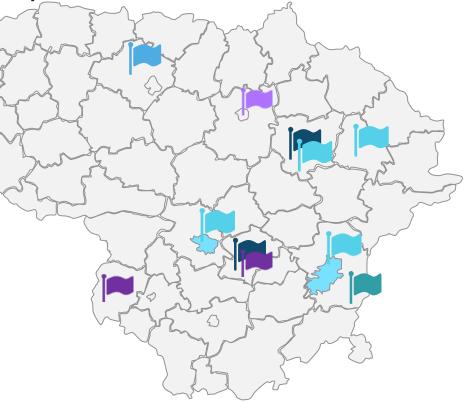

# PPP projects planned by municipalities in the near future

- Increasing energy efficiency in public buildings:
- Anykščiai district minicipality;
- Kaišiadoriai district municipaity.
- Sports projects:
- University of Klaipeda;
- 2 projects in Anykščiai district municipality;
- 2 projects in Kaunas city municipality;
- 2 projects in Vilnius city municipality;
- Utena district municipality;
- Palanga city municipality.
- Project in public order and safety area construction of Šiauliai interrogation isolator.
- Streets modernization projects in Kaišiadoriai district municipality and Vilkaviškis district municipality;
- Project in education area in Vilnius district municipality;
- Installation of transport stations sheds in Panevėžys city municipality;
  - Project in tourism area in Palanga city municipality.